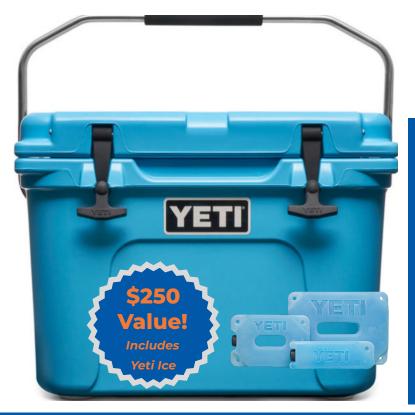

## WIN A YETI ROADIE 20!

Register a new
RepairLink account
TO BE ENTERED INTO A
DRAWING FOR A YETI
20 ROADIE COOLER\*

### \$65 IN FREE GIFTS!\*