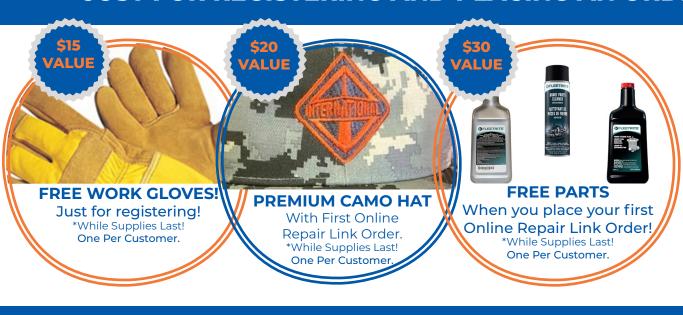

### \$65 IN FREE GIFTS!\*

### **JUST FOR REGISTERING AND PLACING AN ORDER!**

Scan this QR Code w/ Your Phone's Camera or Contact Your Sales Rep To Request Your RepairLink Account Today!

\*ENROLLMENT IS FREE! ENROLL BY AUGUST 30, 2019 TO BE BE ELIGIBLE TO WIN! WHILE SUPPLIES LAST - REGISTER NOW!