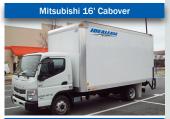

- 16' & 18' Lite Duty Van
- 24' Flatbed Straight Trucks
- 24' Non-CDL Van Straight Trucks
- · 24' CDL Van Straight Trucks
- 48' Flatbed Trailer
- Refrigerated Straight Trucks
- Single Axle Daycabs
- Tandem Axle Daycabs
- Tandem Axle Sleepers
- 53' Dry Van Trailer