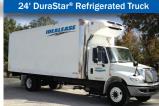

- 16' & 18' Lite Duty Van
- 24' Flatbed Straight Trucks
- 24' Non-CDL Van Straight Trucks
- · 24' CDL Van Straight Trucks
- 48' Flatbed Trailer
- Refrigerated Straight Trucks
- Single Axle Daycabs
- Tandem Axle Daycabs
- Tandem Axle Sleepers
- 53' Dry Van Trailer